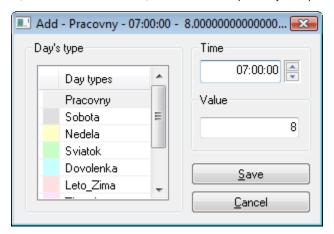

## Edit a time channel item

Editing is performed in the window with identical or similar appearance like the following window. Differences can be in value labels (given by a status text) or, in case of numerical values, radio buttons are replaced by the input edit box.

You can set three items:

- 1. Day type selection from the day type list. It defines the type of day when the given value takes effect
- 2. Time it defines, what time of the day given value takes effect
- 3. Value it defines a time channel value

Settings are saved after clicking the **Save** button. If the settings involve a day displayed in the graphic flow, then this flow will be redrawn according to the settings. To close the window click the **Cancel** button.