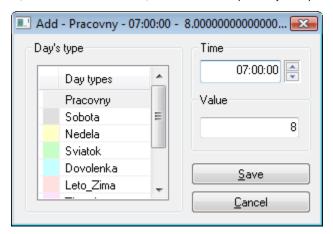

## Edit a time channel item

Editing is performed in the window with identical or similar appearance like the following window. Differences can be in value labels (given by a status text) or, in case of numerical values, radio buttons are replaced by the input edit box.

You can set three items:

- 1. Day type selection from the day type list. It defines the type of day when the given value takes effect
- 2. Time it defines, what time of the day given value takes effect
- 3. Value it defines a time channel value

Settings are saved after clicking the **Save** button. If the settings involve a day displayed in the graphic flow, then this flow will be redrawn according to the settings. To close the window click the **Cancel** button.