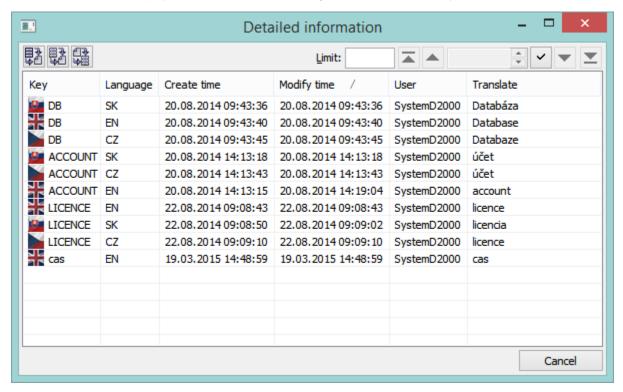

## **Detailed information**

Clicking the button Detailed information causes opening the dialog window, which contains the keywords of the dictionary in the form: Key | Language | Create time | Modify time | User | Translate.

In the User column, there is displayed the name of the user who changed a translation most recently.

The keywords can be sorted according to any column - preferentially from the new one to the old one.

The dictionary cannot be edited but the data import from the file to the dictionary (button ), or data export (selected data (button dictionary (button))) into file are available.

Only those files that had been exported through this dialog window are imported !!!