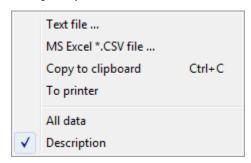

# Structure export

Structured variables and Database tables displayed on the D2000 HI desktop may be exported (saved) into an output file.

Clicking on Export button located in the bottom of window Browse and modify the structured variable opens the menu allowing to save the values.

#### Text file...

Save values to a text file.

#### MS Excel\*.CSV file...

Save values to a .csv file.

# Copy to clipboard

Copy values into a clipboard.

# To printer

Sent values to a printer.

#### All data

If the option is checked off, all values of structure will be saved. If not, just current page will be saved.

# **Description**

The option is disabled.