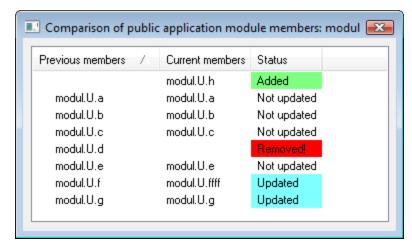

## Comparison of public application module members

Dialog window is intended for display of differences in the list of public objects between the current application module in configuration database and complete archive of application module of another version.

In the dialog box there are the names of public objects of both modules and information about their status (e.g. added, updated, removed, etc.). Removal of the public object is one of the main reasons to increase the major version of application module.