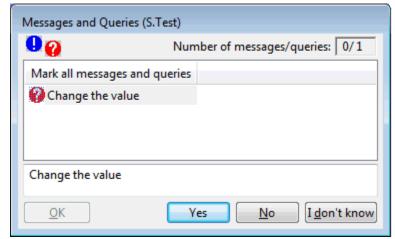

## Messages and queries in D2000 HI

Some actions in D2000 HI need to be confirmed. Therefore the dialog box with message or query could appear on the screen.

| Messages and Queries (S.Test) |  |
|-------------------------------|--|
| 00                            |  |
| Change the value              |  |
| Yes No I don't know           |  |
| or                            |  |

User may answer to the given message by clicking one of the following buttons.

| Answer       | Meaning                                                      |
|--------------|--------------------------------------------------------------|
| Yes          | Acceptance                                                   |
| No           | Refusal                                                      |
| I don't know | The decision is up to script.                                |
| Timeout      | The decision is up to script, a query has not been answered. |