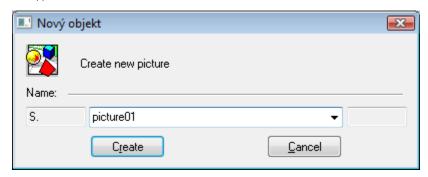

## Creating a new picture

To create a new picture click the button included in the Main toolbar (or select the item **New Picture** from the menu **System**). The following dialog box appears.

Click the button Create after entering a name.