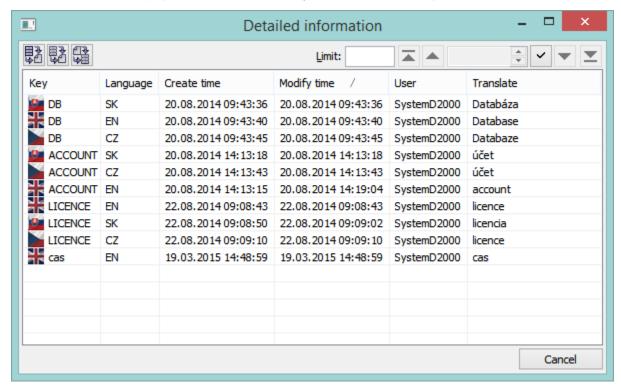

## **Detailed information**

Clicking the button Detailed information causes opening the dialog window, which contains the key words of dictionary in the form: Key | Language | Create time | Modify time | User | Translate.

In the User column, there is displayed the name of user who changed a translation most recently.

The key words can be sorted according to any column - preferentially from the new one to the old one.

The dictionary cannot be edited but the data import from the file to dictionary (button ), or data export (selected data (button ) or whole dictionary (button )) into file are available.

Only those files that had been exported through this dialog window are imported !!!