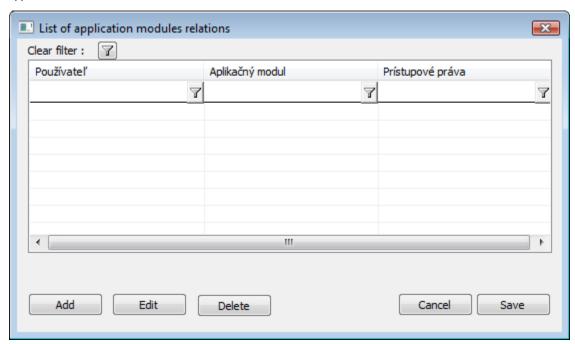

## **Relations of application modules**

The dialog window is used for creating the relation of application module with a particular user. It opens from the menu **Objects** -> **Relations of application modules**.

The dialog window contains the list of relations. The user can modify, delete or add a new relation.

Clicking on the button Add opens the window to define the relation of user and application module.

To create the new relation, you must know the password for writing / reading, which is in the license for a given application. When choosing the user and module, the full list of objects must be activated (button in the selection window).