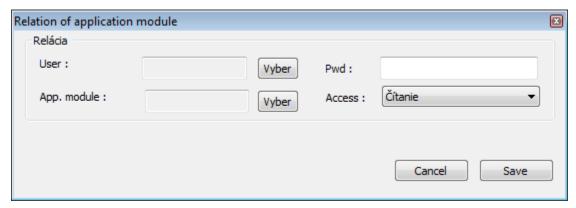

The dialog window contains the list of relations. The user can modify, delete or add a new relation.

Clicking on the button Add opens the window to define the relation of user and application module.

To create the new relation, you must know the password for writing / reading, which is in the license for a given application. When choosing the user and module, the full list of objects must be activated (button in the selection window).