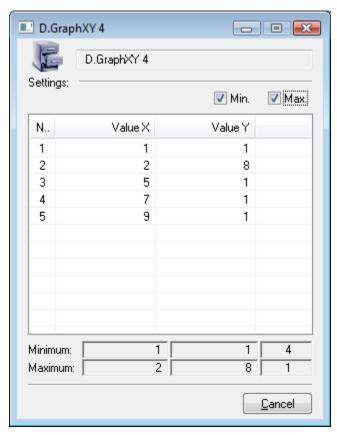

- 3. Choose Display table ... from the menu.
- 4. The table containing values of given graphic flow is to be opened.

You can sort the values downwardly or upwardly by clicking on the header of column in table. Clicking on header of column *Nr.* sorts the values according to arrival of the values into table. Clicking on header *Value X / Value Y* sorts the values according to X value / Y value.